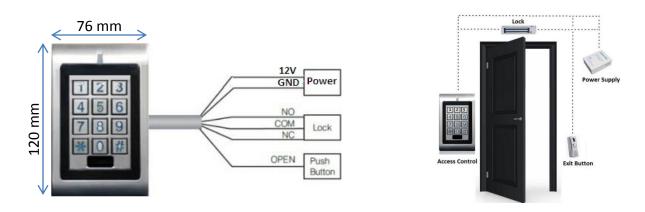

## **Key Features:**

- ➤Vandal Resistant Enclosure
- > Backlit Keypad
- > Multi-color LED status display
- > One Programmable Relay Output
- > 1000 Users (Card/PIN/ Card+ PIN)
- > Low power consumption (50mA)
- > Anti-Tamper Alarm
- > Latch Mode to hold door or gate open
- > 12-24V DC Power input
- Dimensions: H120mm X W76mm X D25mm